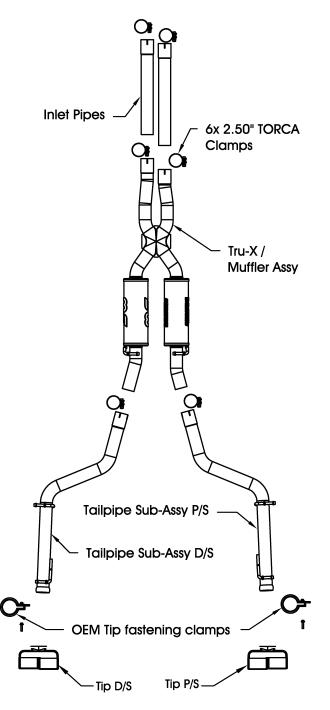

## **Step 1:** (Carefully read all instructions before installation) Remove the OEM system by

loosening all the assembly clamps. Remove the muffler assemblies making sure you retain all the OEM mounting hardware and rubber insulators as they will be used to install your new MAGNAFLOW system.

Step 2: Begin installation of the new system by fastening the (2) Inlet pipes to the catalytic converter extensions using the supplied 2.50" clamps. Leave all clamps and fasteners loose for final adjustment of the complete system. Install the Tru-X/ Muffler assembly using the supplied 2.50" clamps and by fitting the welded hangers into the OEM rubber insulators. Install the driver and passenger Tailpipe Assemblies in a similar fashion. Install the quad tips to the Tailpipe exit pipe using the supplied band clamps and bolts.